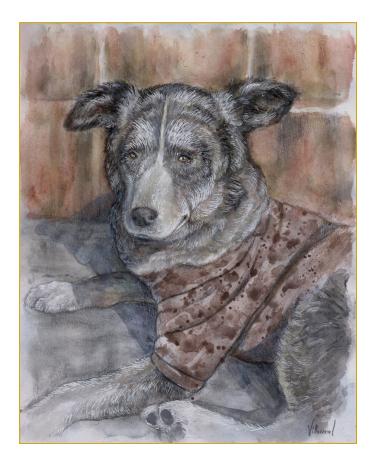

High Quality Prints from Original Paintings by Mexican Artist

Francisco Villarreal

Popular Wintertime Subjects in Mexico

**Sheep And Beloved Family Dog, Limited Print Run of 200** 

44. Family Dog Hachi by Favorite Tree

# Hachi Close-Ups & Business Card Art, Limited Print Run of 200

47. Hachi Close-up By Wall

Francisco Villarreal

50. Self Portrait

48. Hachi Close-up By Tree

49. Cat With Blue Eyes