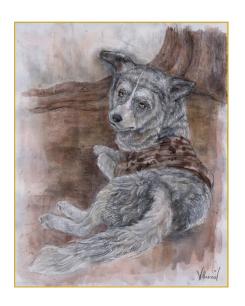

High Quality Prints from Original Paintings by Mexican Artist

Francisco Villarreal

Popular Wintertime Subjects in Mexico

**Sheep And Beloved Family Dog, Limited Print Run of 200** 

44. Family Dog Hachi by Favorite Tree

# Hachi Close-Ups & Business Card Art, Limited Print Run of 200

47. Hachi Close-up By Wall

Francisco Villarreal

50. Self Portrait

48. Hachi Close-up By Tree

49. Cat With Blue Eyes